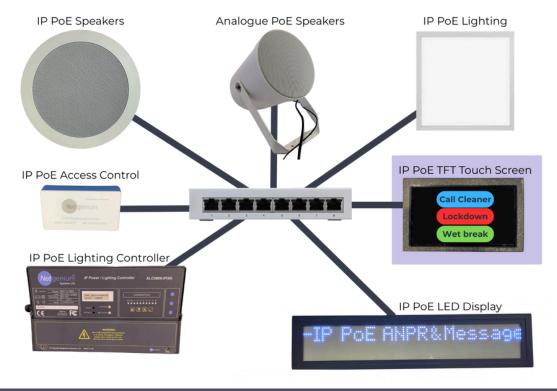

# About our IP PoE TFT Touch Screens

Netgenium's IP PoE TFT Touch Screens provide intuitive control for managing building systems at the touch of a button. Powered via PoE, the screens require only one Ethernet data cable and are available in various sizes to suit retail, control rooms, classrooms, receptions, and secure areas.

Users can trigger pre-configured actions such as making announcements, locking doors, turning lights on/off, or updating screen announcements. The interface is user-friendly and fully customisable to match yours or your client's operational needs. These touch screens seamlessly integrate with all Netgenium solutions and select third-party systems.

Whether used for till messaging, lockdown triggers, staff access, or building-wide automation, these panels give you and your client an accessible and reliable control point that supports security, efficiency, and responsiveness.