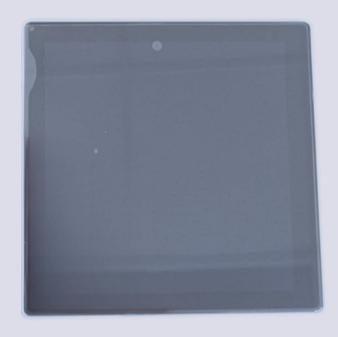

#### **AIS4848-IP**

The AIS4848-IP is a powerful, PoE-powered TFT capacitive touch screen designed to enhance control systems with precision and ease. With a high-resolution 480x480 px display, it offers vibrant visuals and an intuitive touch interface, making it ideal for both commercial and residential applications.

Featuring Power over Ethernet (PoE), this device simplifies installation by combining power and data in a single connection. Its single gang mounting design ensures easy integration into standard electrical boxes, allowing for a clean and seamless installation.

Perfect for home automation, commercial control panels, or smart building systems, the AIS4848-IP delivers smooth performance and reliability. Elevate your user interface with this sleek, modern device that enhances control and convenience.

### **High-Resolution Display**

With a stunning 480x480 px resolution, enjoy vibrant, crisp visuals that make navigation effortless and enjoyable.