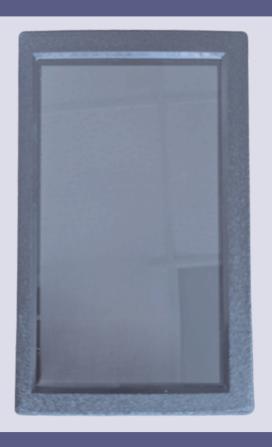

#### AIS8048-IP

The AIS8048-IP is an advanced PoE-powered TFT capacitive touch screen designed for those who need a larger, more dynamic display. With a high-resolution 800x400 px screen, it offers vibrant visuals and responsive touch control, making it perfect for both professional and residential settings.

Thanks to Power over Ethernet (PoE), the AIS8048-IP simplifies installation by combining power and data in a single connection. Its versatile design allows it to be mounted in either landscape or portrait orientation, offering flexibility to fit various applications.

Ideal for home automation, commercial control panels, or smart building systems, the AIS8048-IP provides an intuitive interface and sleek, modern aesthetic. Enhance your user experience with this larger, more flexible touch screen solution.

## **High-Resolution Display**

With a stunning 800x400 px resolution, enjoy vibrant, crisp visuals that make navigation effortless and enjoyable.